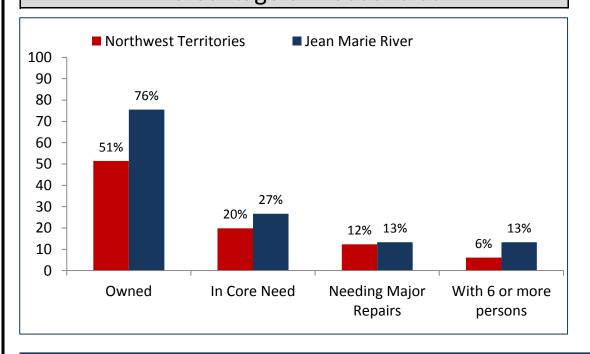

# 2014 Community Survey Results Jean Marie River

Did you know? of people 15+ years

74% spent nights on the land

72% hunted or fished

76% gathered berries

### Percentage with High School Diploma or Higher



## **Employment Rates**



## Percentage of Households . . .



#### Households with Internet (%)



## More facts from Jean Marie River

82% of Aboriginal persons 15 and older speak an Aboriginal language (64% in 2009)

What you liked best about your community Friends and family

Peaceful and quiet

# Thank you for your participation in the survey.

For more information on your community: www.statsnwt.ca Or phone the NWT Bureau of Statistics at (888) 782-8768