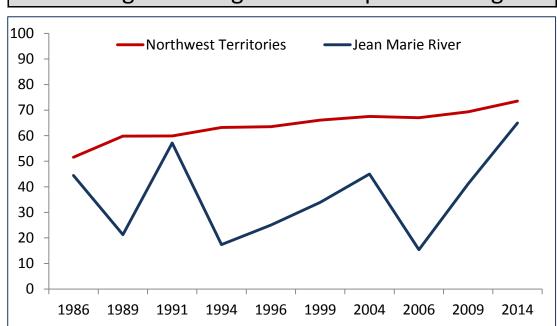

# 2014 Community Survey Results Jean Marie River

Did you know? of people 15+ years

74% spent nights on the land

72% hunted or fished

76% gathered berries

### Percentage with High School Diploma or Higher



## **Employment Rates**



## Percentage of Households . . .



#### Households with Internet (%)



## More facts from Jean Marie River

82% of Aboriginal persons 15 and older speak an Aboriginal language (64% in 2009)

What you liked best about your community Friends and family

Peaceful and quiet

# Thank you for your participation in the survey.

For more information on your community: www.statsnwt.ca Or phone the NWT Bureau of Statistics at (888) 782-8768