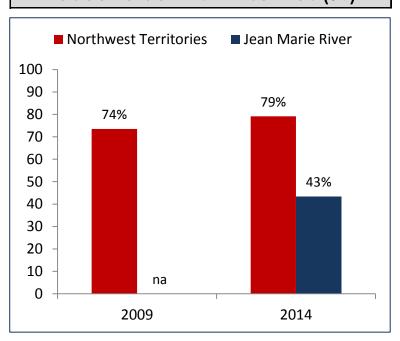

# 2014 Community Survey Results Jean Marie River

Did you know? of people 15+ years

74% spent nights on the land

72% hunted or fished

76% gathered berries

### Percentage with High School Diploma or Higher



## **Employment Rates**



## Percentage of Households . . .



#### Households with Internet (%)



## More facts from Jean Marie River

82% of Aboriginal persons 15 and older speak an Aboriginal language (64% in 2009)

What you liked best about your community Friends and family

Peaceful and quiet

# Thank you for your participation in the survey.

For more information on your community: www.statsnwt.ca Or phone the NWT Bureau of Statistics at (888) 782-8768