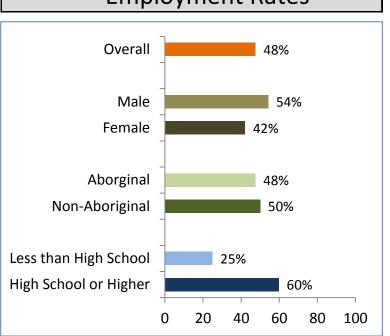

# 2014 Community Survey Results Jean Marie River

Did you know? of people 15+ years

74% spent nights on the land

72% hunted or fished

76% gathered berries

### Percentage with High School Diploma or Higher



## **Employment Rates**



## Percentage of Households . . .



#### Households with Internet (%)



## More facts from Jean Marie River

82% of Aboriginal persons 15 and older speak an Aboriginal language (64% in 2009)

What you liked best about your community Friends and family

Peaceful and quiet

# Thank you for your participation in the survey.

For more information on your community: www.statsnwt.ca Or phone the NWT Bureau of Statistics at (888) 782-8768